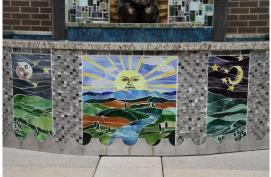

### CREATED BY THE GUILD OF THE KNOXVILLE MUSEUM OF ART

Knoxville, TN

**All Together Now** 2019-20

Glazed and fired ceramic tiles

Location: Discovery Simulation and Innovation Center/Entrance Inventory Number: ST.1.001

Project created by Marga McBride, Susan Watson Arbital and Mary Morris
Framed by Jay McBride and Seth Simmerman
Gift of the Guild of the Knoxville Museum of Art