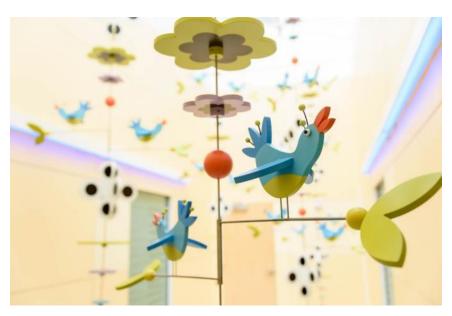

### **Bluebird Atrium** 2016

Wood and steel

Location: NICU / Light Court Inventory Number: ST.5.025