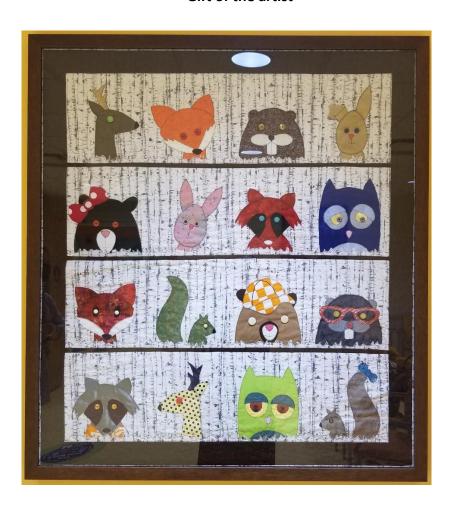

### CREATED BY MEMBERS OF THE EAST TENNESSEE HEALING QUILTS PROJECT

Knoxville, TN

Woodland Animal Quilts January—February 2020
Fabric

Location: Neurology Lab Inventory Number: NT.6.001-004

Gift of the Sallye Sykes, Sally Sante, Lynn Sykes, Pat Pagni, Kathy Slifka, Taylor Opel - Pattern by Elizabeth Hartman