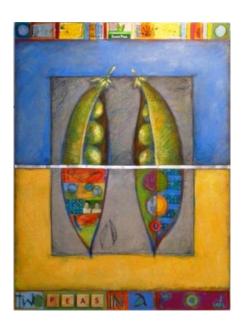

#### **ROBIN SURBER**

Knoxville, TN

### Two Peas In A Pod 2016

Mixed media on wood

Location: Clinic / Cafe
Inventory Number: ST.2.007