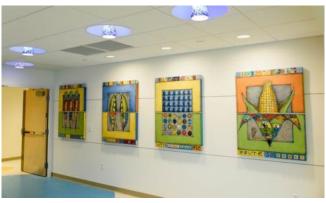

#### **ROBIN SURBER**

Knoxville, TN

### Two Peas In A Pod 2016

Mixed media on wood

Location: Clinic / Cafe
Inventory Number: ST.2.007

#### **ROBIN SURBER**

Knoxville, TN

You're So Corny 2016

Mixed media on wood

Location: Clinic / Cafe
Inventory Number: ST.2.008