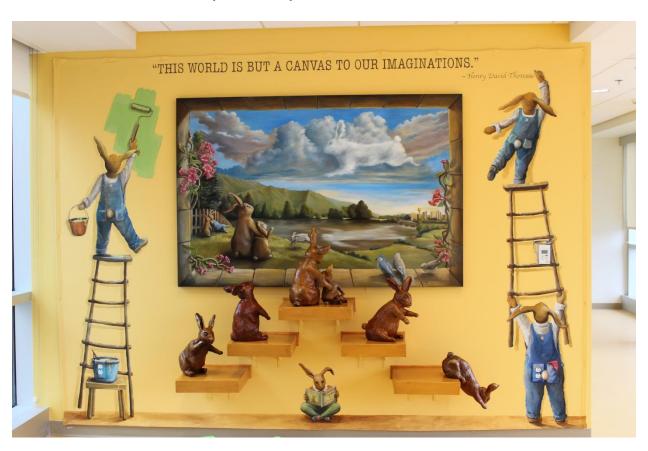

### RACHAEL McCampbell

Nashville, TN

### **Bunny World** 2017

Acrylic on canvas and resin sculpture

Location: Hemotology-Oncology / Waiting Room

Inventory Number: ST.2.023

Sponsored by Nina and Mike Milner