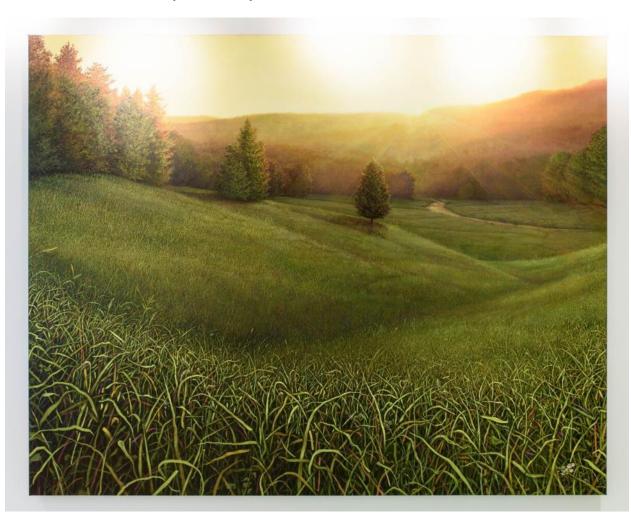

### RACHAEL MCCAMPBELL NASHVILLE, TN

#### Forest Glow 2021

Alcohol Inks on Yupo paper and digitally remastered onto backlight film and backlit box

Location: North Tower 5<sup>th</sup> Floor / Chapel Inventory Number: NT.5.001

Donated in memory of Boyd and Opal Bowling by Nina Bowling Milner