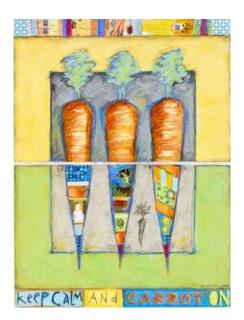

#### **ROBIN SURBER**

Knoxville, TN

### **Keep Calm And Carrot On** 2016

Mixed media on wood

Location: Clinic / Cafe
Inventory Number: ST.2.005