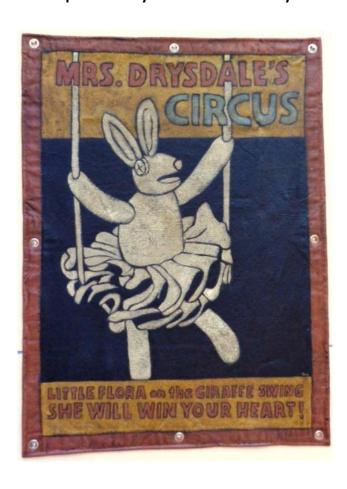

#### **PAUL BURKE & ANNA GUSTAFSON**

Salt Spring Island, Canada

Mrs. Drysdale's Circus: Little Flora 2016

Painted wood

Location: NICU / Hallway
Inventory Number: ST.5.029
Sponsored by Coffman Family

small - I just know that lead be a good, trapeze artist! His new strained from bending down to listen, but sked, Can we lift you us to our height, to hear ou properly? All right, aid Flora wiping away her tears, but how? sooking around Otis four a piece of rope an quickly devised a real limit take this end of the ope or your mouth and I will take the permenturned to little sold down in the middle and to a rightly. Little Flora found is gising graceful air. Forgetting flout I er sadness, so shouted happily. Acan see ever giraffes had the same wanderful ideal atter with the generous help of the same wanderful ideal atter with the generous help of the same wanderful ideal atter with the generous help of the same wanderful ideal atter with the generous help of the same wanderful ideal atter with the generous help of the same wanderful ideal atter with the generous help of the same wanderful ideal. The piece of the same welcome nounces.

#### **ANNA GUSTAFSON**

Salt Spring Island, Canada

Mrs. Drysdale's Circus: Little Flora 2016

Painted leather

Location: NICU / Light Court Family Area Inventory Number: ST.5.037 Sponsored by Ann and Steve Bailey