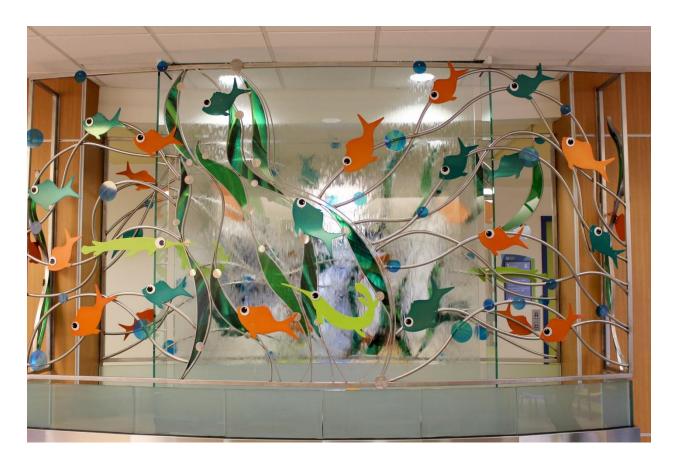

#### YVONNE BOBO

Memphis, TN

### Swim Fishy, Swim 2017

Stainless steel, paint and colored plexiglass

Location: North Tower Lobby / Visitors Area

Inventory Number: NT.2.004

Donated in honor of Elaine and Laura Hauk and in memory of Amanda Ruth Harris with support of Anonymous donor and