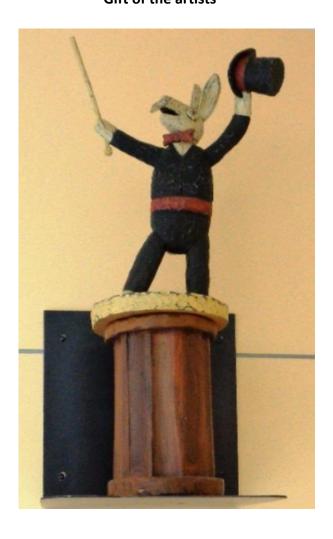

#### **PAUL BURKE & ANNA GUSTAFSON**

Salt Spring Island, Canada

Mrs. Drysdale's Circus: The Ringmaster 2016

Painted wood

Location: NICU / Light Court Family Area Inventory Number: ST.5.030 **Gift of the artists** 