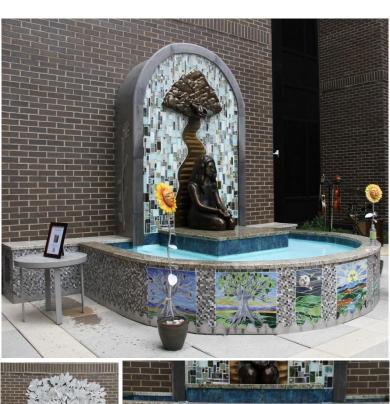

#### MARGA HAYES McBride

Knoxville, TN

### **The Healing Garden** 2015

Bronze, aluminum, and mixed media installation

Location: North Tower/ Hospital Courtyard Garden

Inventory Number: NT.3.001

Sponsored by Debbie Hyde, Robert Hyde and Kim Wood