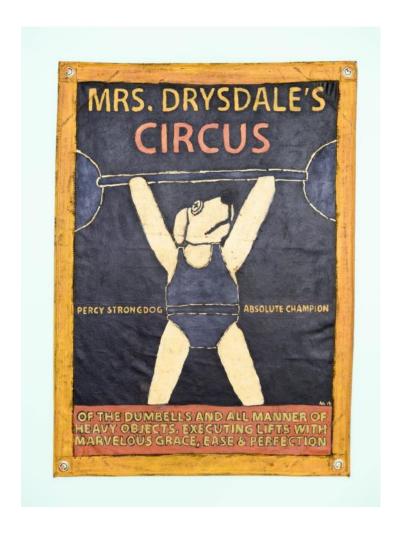

#### PAUL BURKE & ANNA GUSTAFSON

Salt Spring Island, Canada

Mrs. Drysdale Circus: Percy Strong Dog 2016

Painted wood

Location: NICU / Light Court Family Area Inventory Number: ST.5.028

In appreciation of the Scripps Networks Interactive - Global Operations Leadership Team
John Ajamie, Chris Barksdale, Bob Baskerville, Jerilyn Bliss, Pete Crowley,
Cheryl Holcombe & Jeza Postelle

#### **ANNA GUSTAFSON**

Salt Spring Island, Canada

Mrs. Drysdale's Circus: Percy Strong Dog 2016

Painted leather

Location: NICU / Light Court Family Area

Inventory Number: ST.5.031