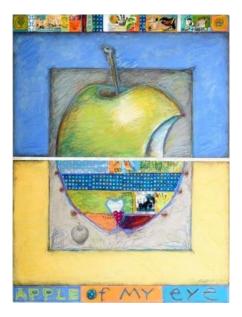

#### **ROBIN SURBER**

Knoxville, TN

### Apple Of My Eye 2016

Mixed media on wood

Location: Clinic / Cafe
Inventory Number: ST.2.010