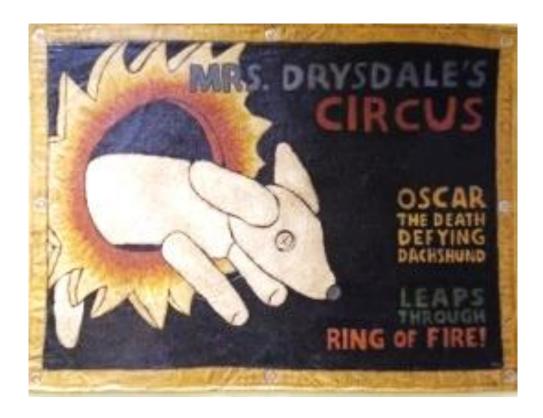

#### **ANNA GUSTAFSON**

Salt Spring Island, Canada

Mrs. Drysdale's Circus: Oscar 2016

Painted leather

Location: NICU / Light Court Family Area

Inventory Number: ST.5.040

Artwork available for sponsorship - \$765