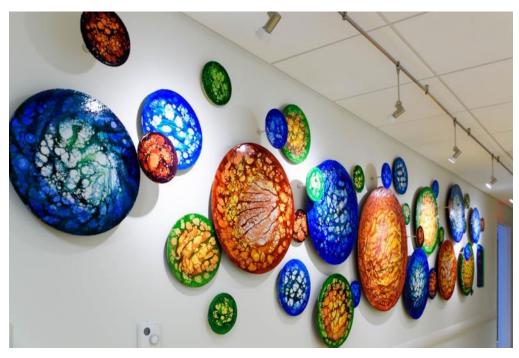

### CREATED BY THE GUILD OF THE KNOXVILLE MUSEUM OF ART

Knoxville, TN

**All Together Now** 2019-20

Glazed and fired ceramic tiles

Location: Discovery Simulation and Innovation Center/Entrance Inventory Number: ST.1.001

Project created by Marga McBride, Susan Watson Arbital and Mary Morris
Framed by Jay McBride and Seth Simmerman
Gift of the Guild of the Knoxville Museum of Art