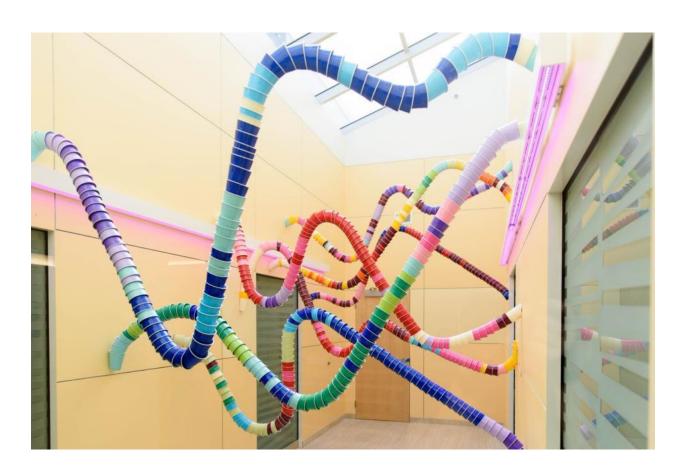

#### **DUNCAN MCDANIEL**

Nashville, TN

**Spectrum Wind** 2016

Plastic Solo cups

Location: NICU / Light Court Inventory Number: ST.5.024

In honor of our granddaughter Indra (Indy) Juniper Grillo-Baker. Mark and Sally Jean Hale