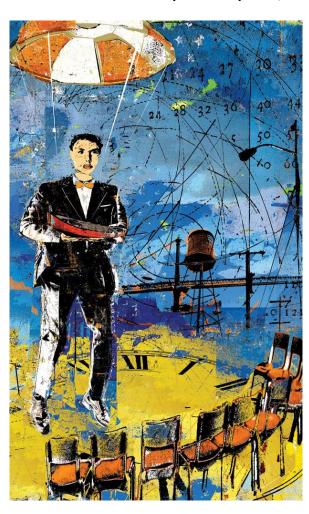

#### Man with a Parachute 2017

Inkjet on aluminum ST. 3.001

Left

Location: Surgery / Waiting Room
Artwork available for sponsorship - \$ 3,000