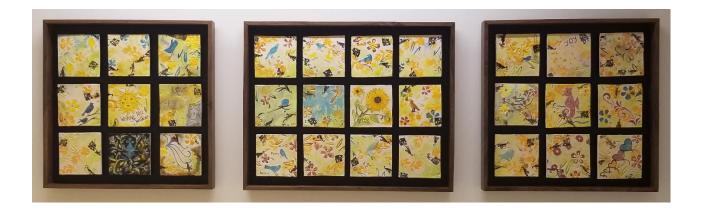

### CREATED BY MEMBERS OF THE EAST TENNESSEE HEALING QUILTS PROJECT

Knoxville, TN

Woodland Animal Quilts January—February 2020
Fabric

Location: Neurology Lab Inventory Number: NT.6.001-004

Gift of the Sallye Sykes, Sally Sante, Lynn Sykes, Pat Pagni, Kathy Slifka, Taylor Opel - Pattern by Elizabeth Hartman