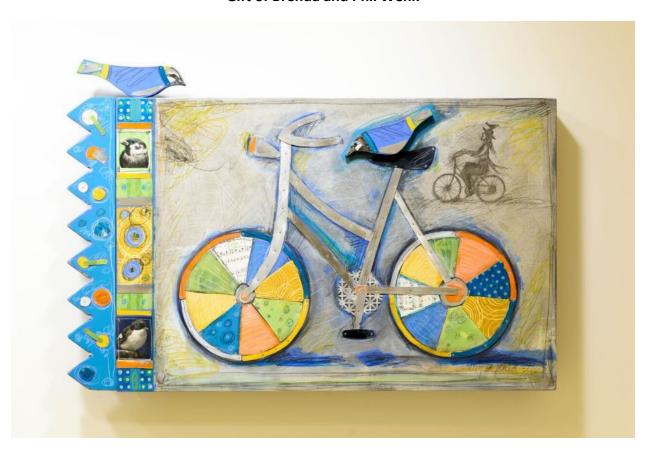

#### **ROBIN SURBER**

Knoxville, TN

### Bird On Girl's Bike 2016

Mixed media on wood

Location: Clinic / Waiting Room Inventory Number: ST.2.011 **Gift of Brenda and Phil Wenk** 