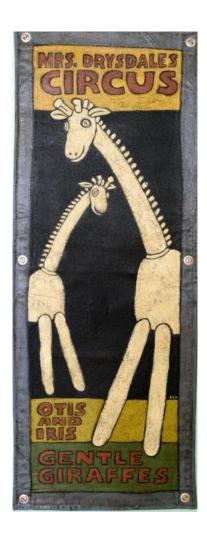

#### **ANNA GUSTAFSON**

Salt Spring Island, Canada

Mrs. Drysdale's Circus: Otis and Iris 2016

Painted leather

Location: NICU / Light Court Family Area

Inventory Number: ST.5.039

In honor of my family. Ellie Kotsianas and Bug Pottery