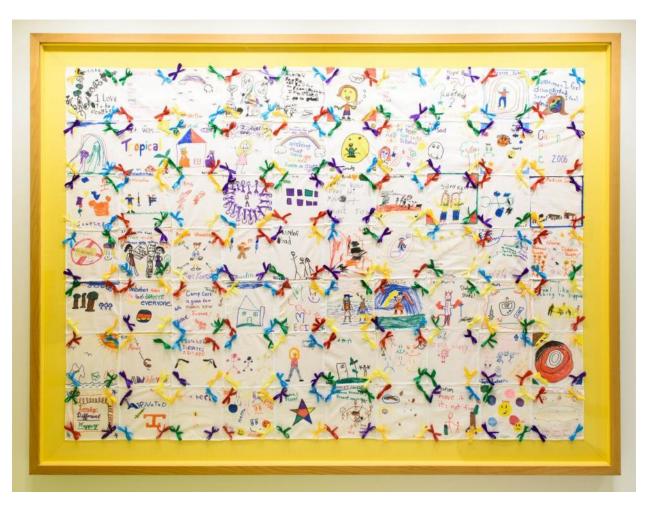

### CAMPERS FROM "CAMP CURE"

Camp Cure Quilt 2006

Painted fabric squares

Location: Clinic / Cafe Inventory Number: ST.2.013

**SPONSORED** 