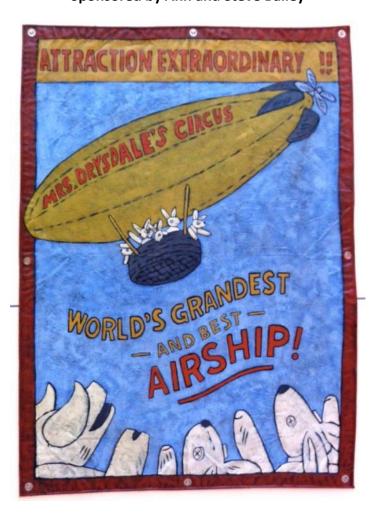

#### **ANNA GUSTAFSON**

Salt Spring Island, Canada

Mrs. Drysdale's Circus: Attraction Extraordinary!! 2016

Painted leather

Location: NICU / Light Court Family Area Inventory Number: ST.5.034 Sponsored by Ann and Steve Bailey