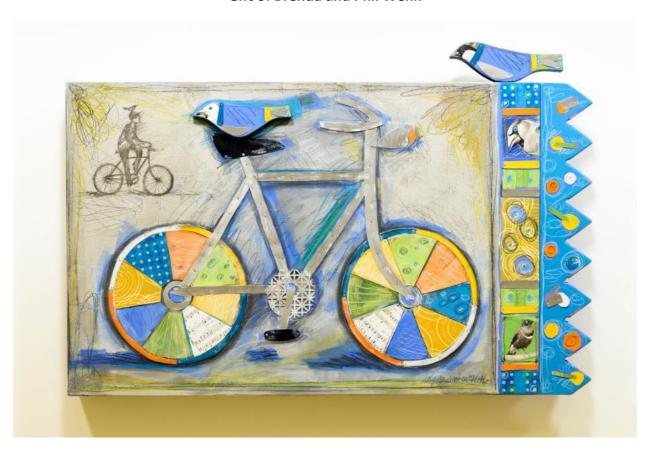

#### **ROBIN SURBER**

Knoxville, TN

### Bird On Boy's Bike 2016

Mixed media on wood

Location: Clinic / Waiting Room Inventory Number: ST.2.012 Gift of Brenda and Phil Wenk