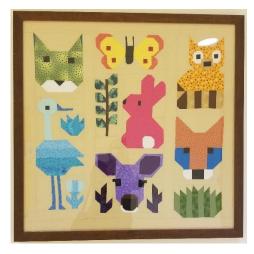

### **Animal Alphabet Puzzle Wall** 2017

Reproduction installation based on original watercolor by artist

Location: Clinic / Waiting Room Inventory Number: ST.2.019

Artwork available for sponsorship - \$3,000

### **Animal Alphabet** 2017

Watercolor on paper

Location: Hemotology-Oncology / Hallway
Inventory Number: ST.2.020
Gift of the artist

### **Animal Alphabet Wall** 2017

Reproduction installation based on original watercolor by artist

Location: Surgery / Interior Waiting Room Inventory Number: ST.3.006