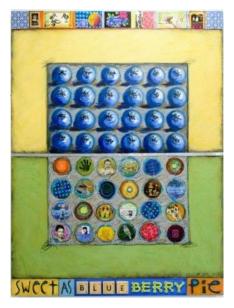

#### **ROBIN SURBER**

Knoxville, TN

### **Sweet As Blueberry Pie** 2016

Mixed media on wood

Location: Clinic / Cafe
Inventory Number: ST.2.009