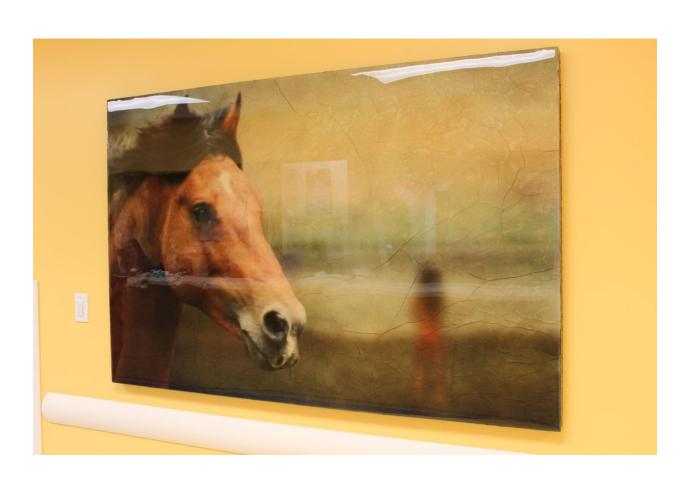

#### Man with a Parachute 2017

Inkjet on aluminum ST. 3.001

Left

Location: Surgery / Waiting Room
Artwork available for sponsorship - \$ 3,000