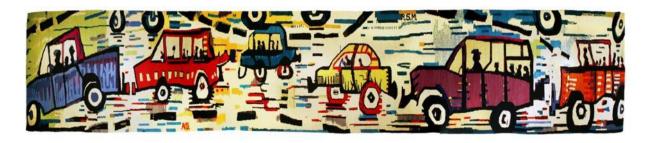

### **Bumpy Road** 2016

Hand woven wool tapestry by Ricardo Servin, Michoacan, Mexico, designed by Andrew Saftel

Location: Clinic / Waiting Room Inventory Number: ST.2.003