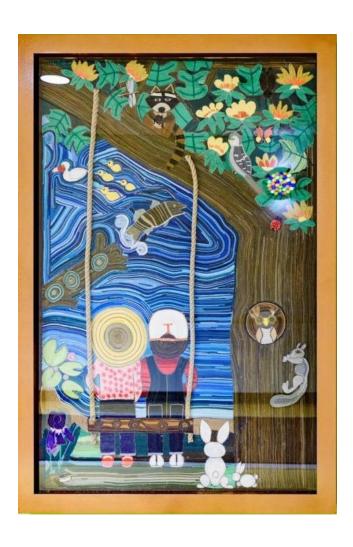

#### **ANDREW SAFTEL**

Pikeville, TN

### **Good Luck My Friend** 2016

Acrylic collage on birch panel

Location: NICU / Waiting Room Inventory Number: ST.5.018

In honor of Steve Bailey given by Ann Bailey