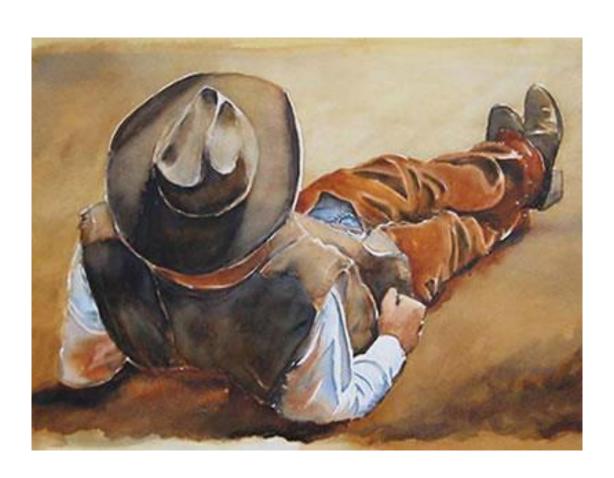

#### **KIM KIMMONS**

Knoxville, TN

**Cowboy Respite** 2016

Watercolor on paper

Location: NICU / Hallway Inventory Number: ST.5.042