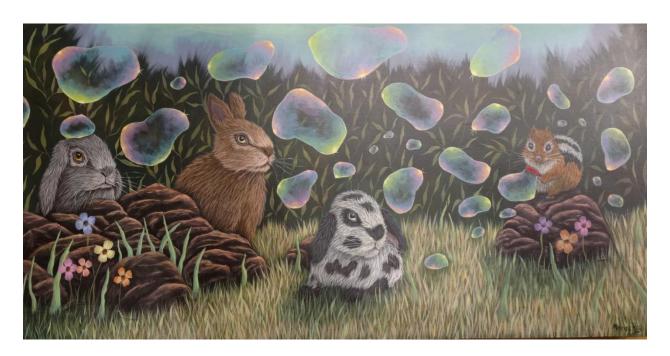

### RACHAEL McCampbell

Nashville, TN

### **Bunny World** 2017

Acrylic on canvas and resin sculpture

Location: Hemotology-Oncology / Waiting Room

Inventory Number: ST.2.023

Sponsored by Nina and Mike Milner