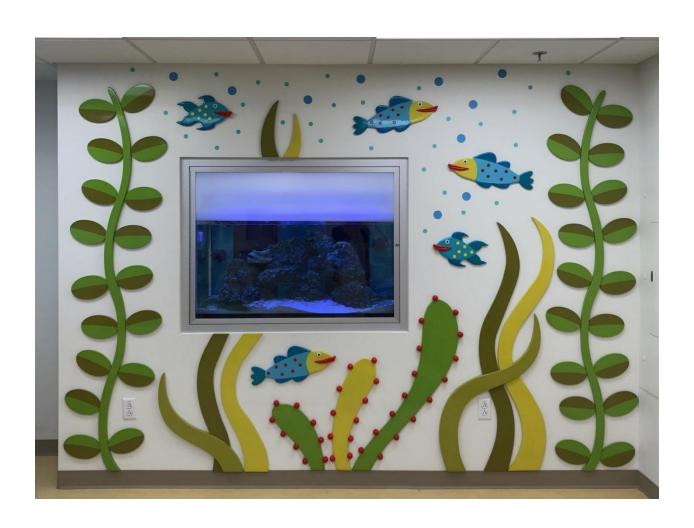

#### **LANIE GANNON**

Nashville, TN

### **Aquarium Wall** 2017

Painted wood

Location: Hemotology-Oncology / Infusion Room

Inventory Number: ST.2.022

Artwork available for sponsorship - \$5,000