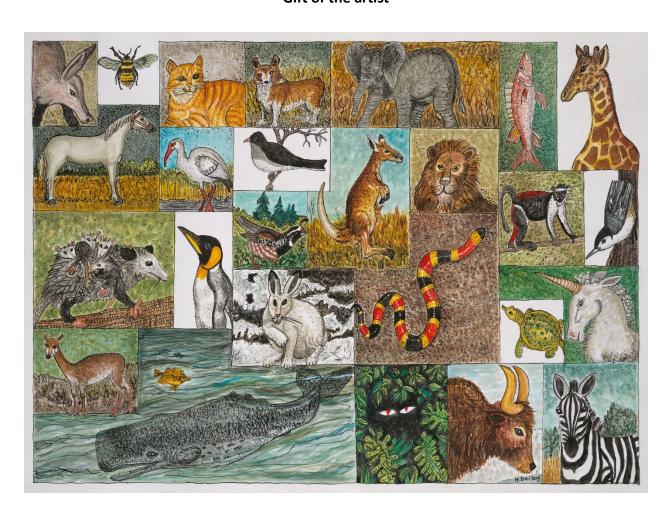

#### **HUGH BAILEY**

Knoxville, TN

### **Animal Alphabet Puzzle Wall** 2017

Reproduction installation based on original watercolor by artist

Location: Clinic / Waiting Room Inventory Number: ST.2.019

Artwork available for sponsorship - \$3,000