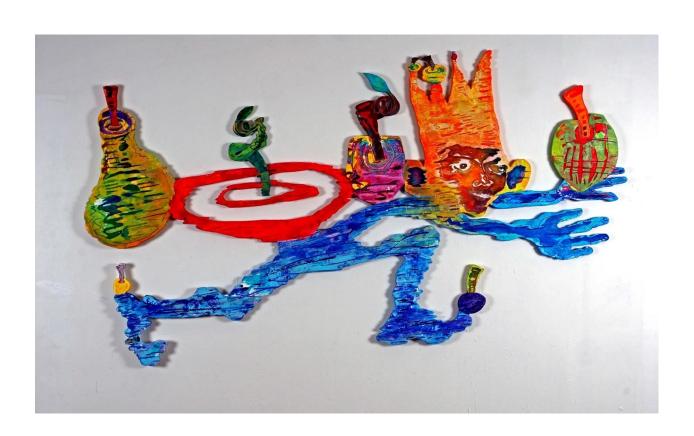

#### **ANDREW SAFTEL**

Pikeville, TN

### **King of Falling Fruit** 2017

Acrylic on wood

Location: Hematology - Oncology / Clinic Inventory Number: ST.2.024

Artwork available for sponsorship - \$7,500