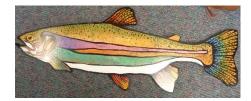

### **Bumpy Road** 2016

Hand woven wool tapestry by Ricardo Servin, Michoacan, Mexico, designed by Andrew Saftel

Location: Clinic / Waiting Room Inventory Number: ST.2.003